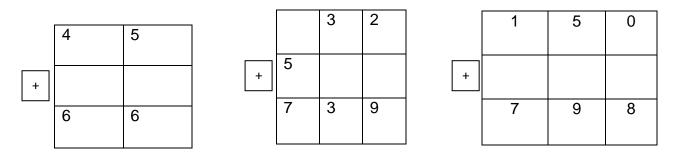

| to answer.                    |                              |
| <ul> <li>a. Which pair of nu</li> <li>b. Which two numbrand</li> </ul> | imbers gives the sum of 320?  | n the tens place?            |
| <b>150</b> → A                                                         | Add 10 →                      |                              |
|                                                                        | Add                           | 100                          |
|                                                                        |                               |                              |
| Add                                                                    | biggest 3-digit number        | ⇒                            |

## 4. Fill in the missing digits



#### 5. Solve the following.

a. Sana has collection of marbles. She has collected 534 green marbles and 367 red marbles. How many marbles has she collected in all?

b. 267 trees were planted in Ayesha's farm and 317 trees were planted in Neha's farm. How many trees were planted in the farms of the two girls together?

## 6. Add the following( with regrouping)

|   | Th | Н | Т | 0 |
|---|----|---|---|---|
|   | 6  | 1 | 6 | 9 |
| + | 1  | 4 | 2 | 0 |
|   |    |   |   |   |

|   | Th | Н | Т | 0 |
|---|----|---|---|---|
|   |    | 1 | 6 | 4 |
|   |    | 7 | 7 | 7 |
| + |    | 3 | 1 | 2 |
|   |    |   |   |   |

## 7. Solve by breaking up second number to make ten.

a. 6+5

b. 9+8

### 8. Add the following

a. 256+231