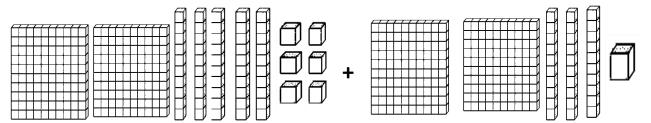

| ⇒                            |

## 4. Fill in the missing digits



#### 5. Solve the following.

a. Sana has collection of marbles. She has collected 534 green marbles and 367 red marbles. How many marbles has she collected in all?

b. 267 trees were planted in Ayesha's farm and 317 trees were planted in Neha's farm. How many trees were planted in the farms of the two girls together?

## 6. Add the following( with regrouping)

|   | Th | Н | Т | 0 |
|---|----|---|---|---|
|   | 6  | 1 | 6 | 9 |
| + | 1  | 4 | 2 | 0 |
|   |    |   |   |   |

|   | Th | Н | Т | 0 |
|---|----|---|---|---|
|   |    | 1 | 6 | 4 |
|   |    | 7 | 7 | 7 |
| + |    | 3 | 1 | 2 |
|   |    |   |   |   |

## 7. Solve by breaking up second number to make ten.

a. 6+5

b. 9+8

### 8. Add the following

a. 256+231